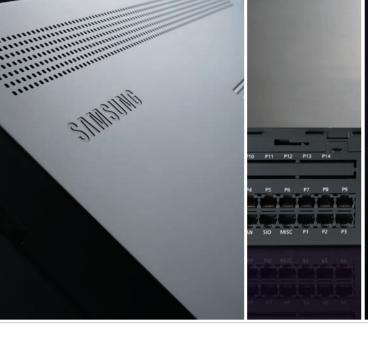

### **VoIP Support**

- Supports 8 VoIP channels without additional equipment
- Reduces communication costs by working together with Internet telephony service providers through the SIP trunk support
- Provides teleworking solutions through an IP network
- An integrated VoIP network can provide seamless collaboration with a remote office