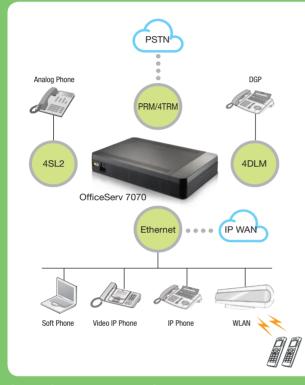

# OfficeServ 7070

### **Easy Installation**

- Supports all the call functions of the existing PBX
- Full compatibility with the OfficeServ 7000 series using identical S/W and terminals
- A single, wall-mounted cabinet structure
- · Scalability of multiple service boards into the universal slot
- · A refined design suitable for small and medium-sized offices

### **Scalability**

- Various line groups can be configured through expansion in 4-line units
- Supports Spnet connectivity with the OfficeServ 7000 series

### **VoIP Support**

- Supports 8 VoIP channels without additional equipment
- Reduces communication costs by working together with Internet telephony service providers through the SIP trunk support
- Provides teleworking solutions through an IP network
- An integrated VoIP network can provide seamless collaboration with a remote office

### **Built-in Applications**

- Supports Voice Mail, Auto Attendant, and CID function without additional equipment
- Equipped with Internal MOH, External MOH, Paging, and Contact

## SOA (Service Oriented Architecture)-based Business Solutions

- Supports interworking with solutions such as the IP contact center, groupware, video conference call, etc.
- Provides the OpenAPI to allow interworking with third party solutions, helping the customer's business

## **User-friendly Terminal Lineup**

 Supports IP phone, video phone, SIP phone, softphone, 3G dual phone, Wi-Fi phone, digital phone, and analog phone

## **Various Application Solutions**

 Interworking with various application solutions such as voice mail solutions with a built-in board, integrated fax server, integrated digital voice recording system etc