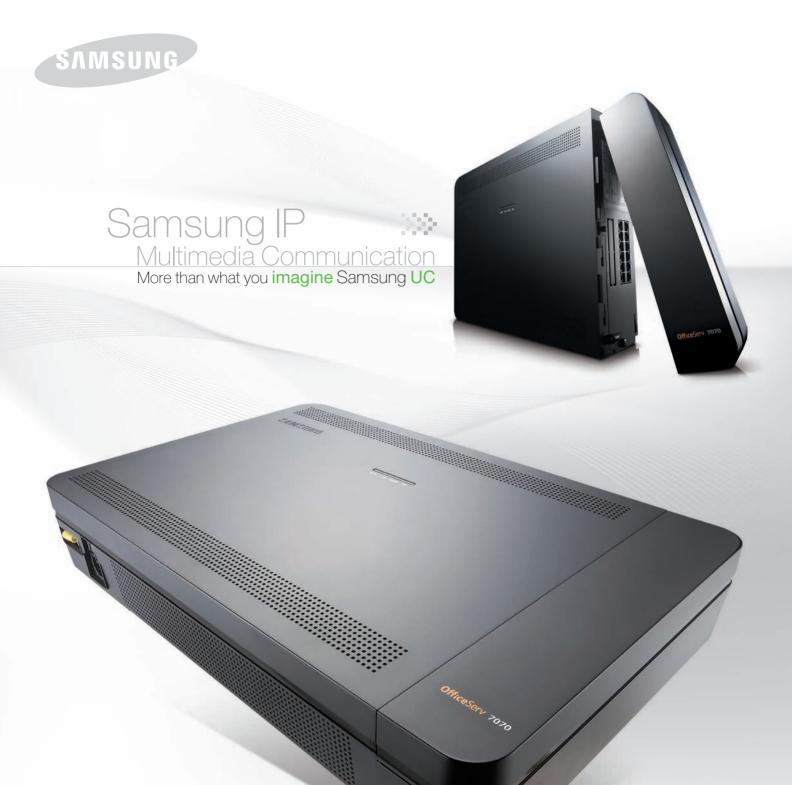

Samsung SMB IP Solution

Samsung SMB IP Solution

OfficeServ 7070

# Powerful New IP-PBX for Small and Medium-sized Businesses

Customized Product for Your Business Communication - Samsung Office Serv 7070

Your valuable money is being wasted on excessive investment in communication systems. Now, build the best communication infrastructure customized for your business!

A Valuable System

Easy to set up

Stable and Rich Functions

Samsung OfficeServ 7070 is an IP-PBX for small and medium sized businesses with up to 50 lines It has VoIP channels and various additional functions (CID, VMS, AA) as well as traditional TDM-based functions, and reliably supports customers' Business Communication.