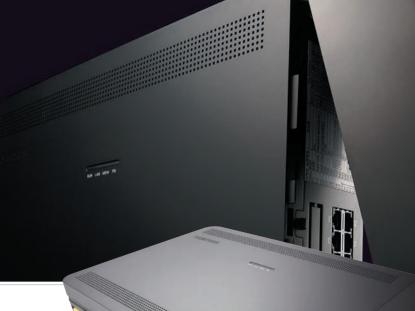

# OfficeServ 7070

### **Easy Installation**

- Supports all the call functions of the existing PBX
- Full compatibility with the OfficeServ 7000 series using identical S/W and terminals
- A single, wall-mounted cabinet structure
- · Scalability of multiple service boards into the universal slot
- · A refined design suitable for small and medium-sized offices

### **Scalability**

- Various line groups can be configured through expansion in 4-line units
- Supports Spnet connectivity with the OfficeServ 7000 series