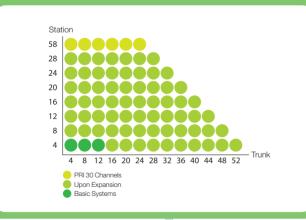

#### OfficeServ 7070 Line Configuration

#### **Maximum Line Capacity**

| Туре    | Category              | Max | Total |
|---------|-----------------------|-----|-------|
|         | Analog trunk          | 28  | 58    |
| Trunk   | PRI trunk             | 30  |       |
|         | SIP trunk             | 8   | 16    |
|         | SPNet port            | 8   |       |
|         | Single Line Telephone | 48  | 52    |
|         | Digital phone         | 36  |       |
| Station | Samsung IP phone      | 32  |       |
|         | Samsung Wi-Fi phone   | 32  |       |
|         | SIP phone             | 32  |       |
|         | AA port (G.711)       | 4   | 4     |
| Others  | VM port (G.711)       | 4   | 4     |
|         | MGI port (G.729)      | 8   | 8     |